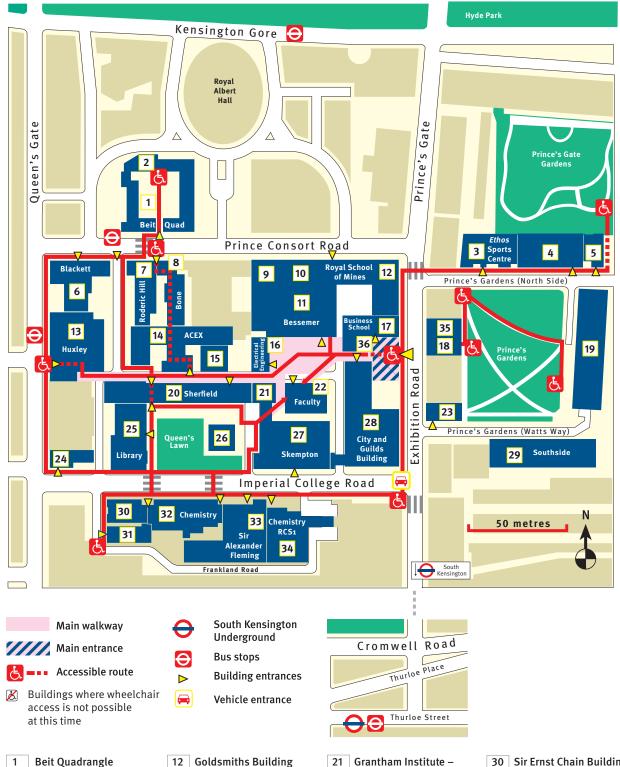

## **South Kensington Campus**

- Beit Quadrangle
- **Ethos Sports Centre** 3
- Prince's Gdns, North Side 4
- Weeks Hall 5
- 6
- 7 **Roderic Hill Building**
- 9
- **Aston Webb** 10

- 2 Imperial College Union

- **Blackett Laboratory**
- 8 **Bone Building** 
  - Royal School of Mines
- **Bessemer Building** 11

- **Goldsmiths Building**
- **Huxley Building** 13
- 14 **ACE Extension**
- William Penney 15 Laboratory 🔀
- **Electrical Engineering** 16
- 17 **Business School**
- 18 53 Prince's Gate
- 19 **Eastside**
- **Sherfield Building** Student Hub **Conference Office**
- Grantham Institute -Climate Change and the Environment
- 22 Faculty Building
- 58 Prince's Gate 🗷 23
- 24 170 Queen's Gate 🔀
- 25 **Central Library**
- 26 Queen's Tower
- 27 **Skempton Building**
- City and Guilds Building
- Southside

- Sir Ernst Chain Building -**Wolfson Laboratories**
- Flowers Building
- **Chemistry Building**
- Sir Alexander Fleming 33 Building
- 34 | Chemistry RCS1
- 52 Prince's Gate
- 36 Alumni Visitor Centre

## **Building key**